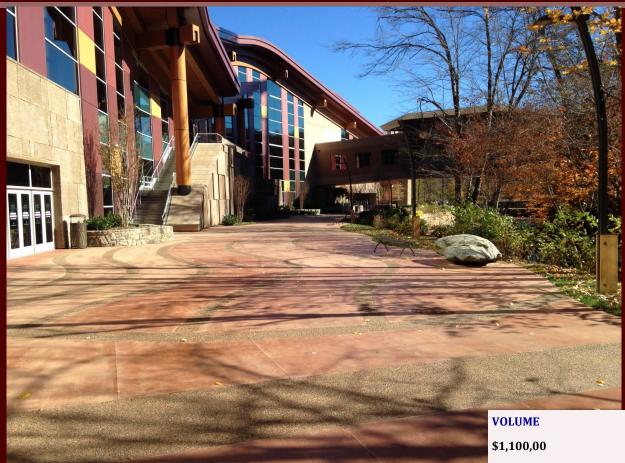

**CONCRETE HARDSCAPE** 

Harrah's Cherokee Casino Stained, Exposed aggregate concrete

## 2B HARDSCAPE

Owle Construction, LLC performed the concrete hardscape for the Harrah's Cherokee Renovation project. This project utilized intricate banded patterns; stained, exposed aggregate concrete to accentuate the surroundings; and complex construction phasing. Along with the concrete, Owle completed the fencing; rock masonry; drainage; and FF&E required to create this focal point for the Harrah's Cherokee Casino campus.

**OWNER** 

Harrah's Cherokee Casino

**CONSTRUCTED** 

2011

**UNIQUENESS** 

Stained and banded exposed aggregate concrete